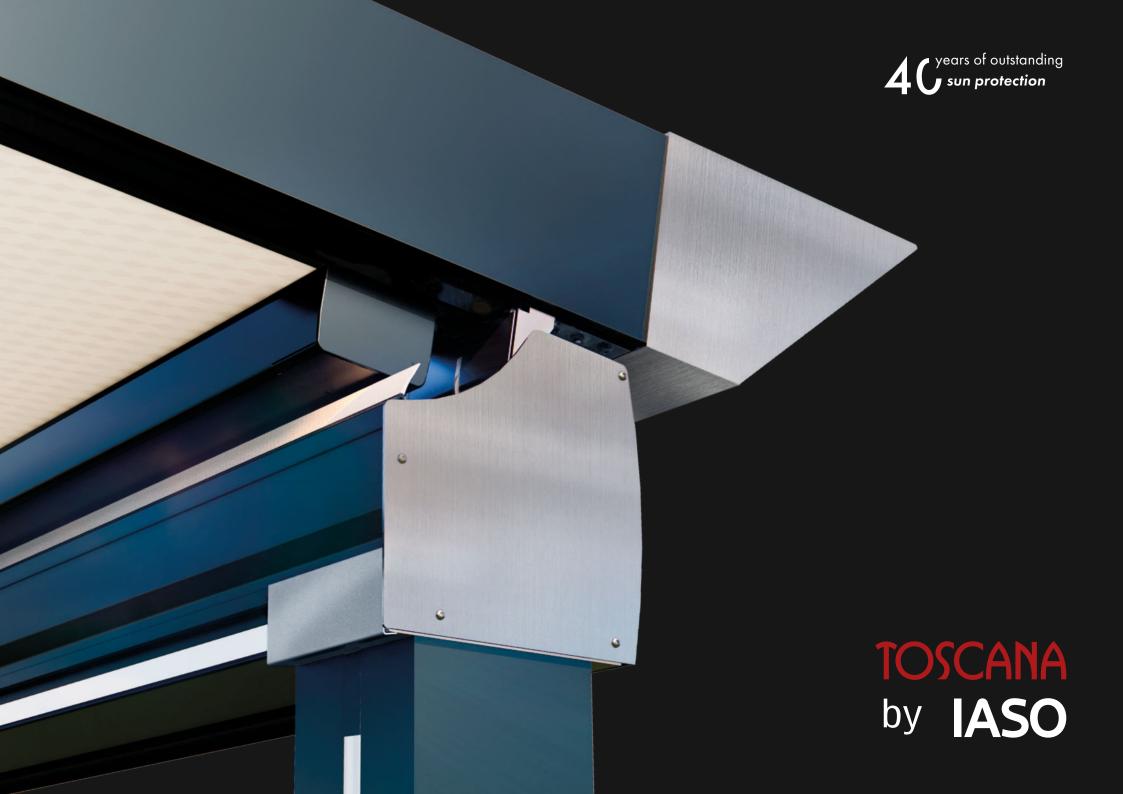

#### **PERGOSTAR Plus**

The perfect harmony between **elegance and** functionality.

Pergostar Plus is the ultimate in retractable pergolas. The taut, straight-design canvas imprints our commitment to innovation and style.

The strength of **Pergostar Plus** defies the most rigorous weather conditions, performing exceptionally well in winds of up to **80 km/h**. Its meticulously engineered channel beam offers not only strength, but also the ability to handle large volumes of water.

Our Pergostar Plus is a versatile choice for any environment thanks to its **Mini, Basic and Mega** presentations.