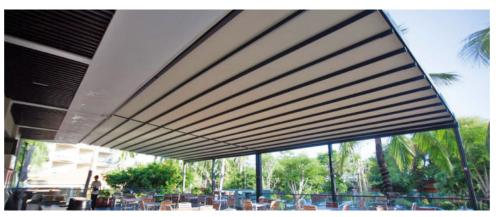

#### **PERGOSTAR Horizontal**

#### Imposing, clean and minimalist design.

The solid posts of the Pergostar Horizontal offer a sturdy support, carefully designed to resist the weight of the wide perimeter frame. The pergola is made of thick aluminium profiles, which subtly conceal the structure's mechanisms.

The retractable roof of the **Pergostar Horizontal** has largegauge blades, delicately curved to direct the flow of water into the side channels, integrated within the perimeter frame. This detail provides functionality and gives the ensemble an elegant aesthetic touch.