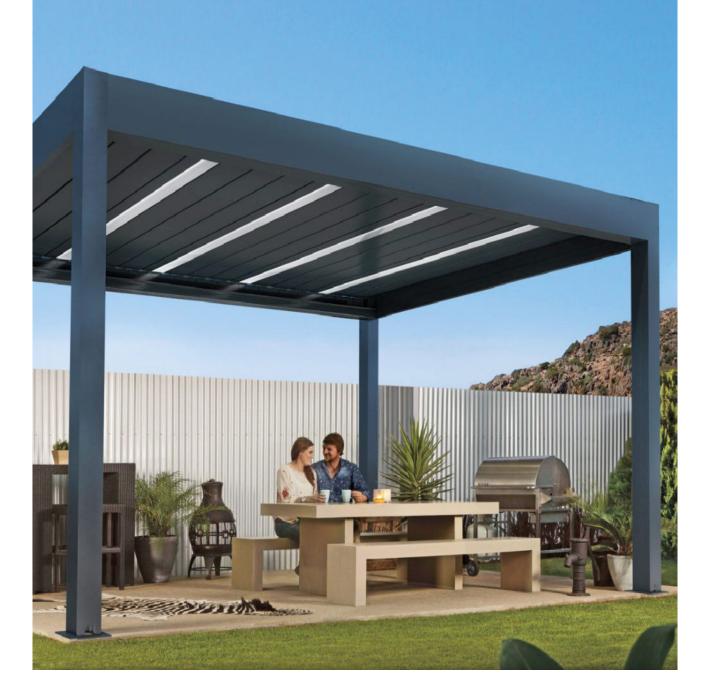

#### **PERGOLAM**

Pergolam is a bioclimatic pergola built entirely from aluminium profiles. Its 27 cm wide slats allow light and breeze to pass through, creating an environment integrated with the exterior. The pivoting system, adaptable in stages of 0°, 50°, 100° and 150°, provides precise control over the opening, while when closed, it does so hermetically, blocking out light and water completely.

**Pergolam**'s engineering excels in the assembly of its components using a sophisticated system of connections. These connections use stainless steel parts, high-strength nylon and aluminium profiles specifically designed to hide any visible screws or wires. This meticulousness not only contributes to the aesthetics, but also guarantees **exceptional resistance** to climatic changes and winds of up to **100 km/h**.

In addition, the pergola proves its robustness by withstanding a load of up to 50 cm of fresh snow at its maximum extension.