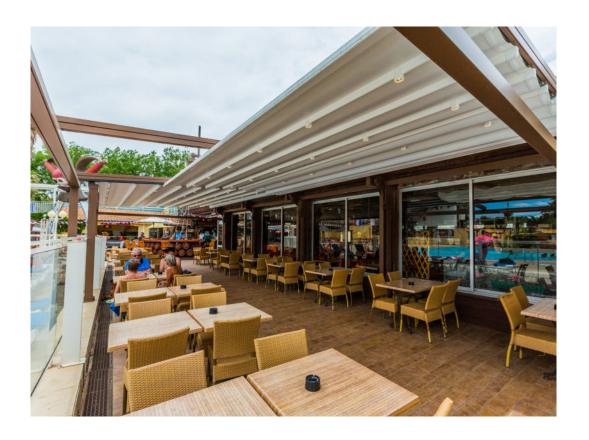

#### **PERGOSTAR Plus**

The perfect harmony between **elegance and** functionality.

Pergostar Plus is the ultimate in retractable pergolas. The taut, straight-design canvas imprints our commitment to innovation and style.

The strength of **Pergostar Plus** defies the most rigorous weather conditions, performing exceptionally well in winds of up to **80 km/h**. Its meticulously engineered channel beam offers not only strength, but also the ability to handle large volumes of water.

Our Pergostar Plus is a versatile choice for any environment thanks to its **Mini, Basic and Mega** presentations.