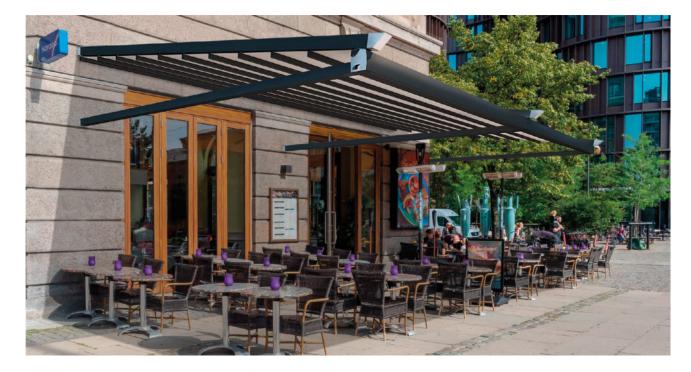

#### **SELENE**

When elegance and finish are the priority, the **Selene** pergola stands out as a stylish option. With a custom-made mobile cover system for protection against sun, rain or wind, it has a **slim yet lightweight design** that does not compromise on structural strength. It is weatherproof and can withstand winds up to level 11 on the Beaufort scale depending on measurements.

Selene can incorporate a **wide variety of accessories** and complements that allow it to adapt to the needs of each project, such as remote control operation, LED lighting on the perimeter, poles and pillars, and the incorporation of enclosures, among others.

Selene can include a front curtain with its winding tube fully integrated into the front crossbar.

And its configuration also allows it to adapt to different spaces, with presentations between walls, front posts, self-supporting and self-supporting gable.