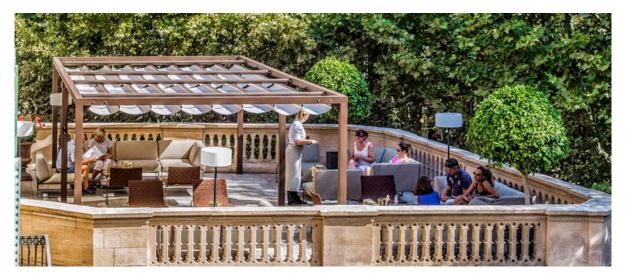

#### **SELENE**

When elegance and finish are the priority, the **Selene** pergola stands out as a stylish option. With a custom-made mobile cover system for protection against sun, rain or wind, it has a **slim yet lightweight design** that does not compromise on structural strength. It is weatherproof and can withstand winds up to level 11 on the Beaufort scale depending on measurements.

Selene can incorporate a **wide variety of accessories** and complements that allow it to adapt to the needs of each project, such as remote control operation, LED lighting on the perimeter, poles and pillars, and the incorporation of enclosures, among others.

Selene can include a front curtain with its winding tube fully integrated into the front crossbar.

And its configuration also allows it to adapt to different spaces, with presentations between walls, front posts, self-supporting and self-supporting gable.