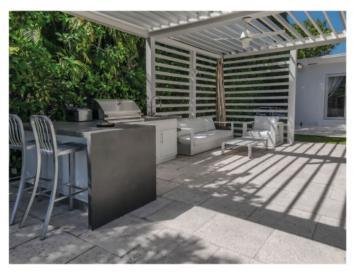

#### **PERGOSTAR Plus**

The perfect harmony between **elegance and** functionality.

Pergostar Plus is the ultimate in retractable pergolas. The taut, straight-design canvas imprints our commitment to innovation and style.

The strength of **Pergostar Plus** defies the most rigorous weather conditions, performing exceptionally well in winds of up to **80 km/h**. Its meticulously engineered channel beam offers not only strength, but also the ability to handle large volumes of water.

Our Pergostar Plus is a versatile choice for any environment thanks to its **Mini, Basic and Mega** presentations.