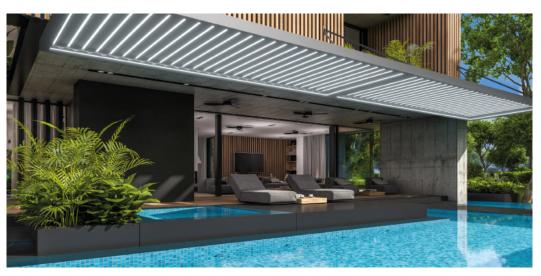

#### **SELENE**

When elegance and finish are the priority, the **Selene** pergola stands out as a stylish option. With a custom-made mobile cover system for protection against sun, rain or wind, it has a **slim yet lightweight design** that does not compromise on structural strength. It is weatherproof and can withstand winds up to level 11 on the Beaufort scale depending on measurements.

Selene can incorporate a **wide variety of accessories** and complements that allow it to adapt to the needs of each project, such as remote control operation, LED lighting on the perimeter, poles and pillars, and the incorporation of enclosures, among others.

Selene can include a front curtain with its winding tube fully integrated into the front crossbar.

And its configuration also allows it to adapt to different spaces, with presentations between walls, front posts, self-supporting and self-supporting gable.