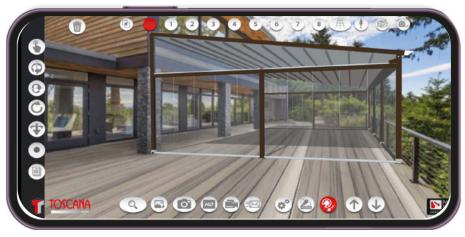

LIGHTING CONTROL

CONFIGURATION OF CUSTOMISED SCENARIOS

**SMOKE DETECTOR** 

INFRARED SIGNAL RECEIVER

TRANSMISSION SENSOR

INDOOR
TEMPERATURE SENSOR

WEATHER STATION AND SNOW SENSOR

It is an application that allows the 3D visualisation of any product, whether fixed or moving, on the façade or space that the client wishes. With this tool, you can instantly show through photos or videos how the product would look in the desired space.