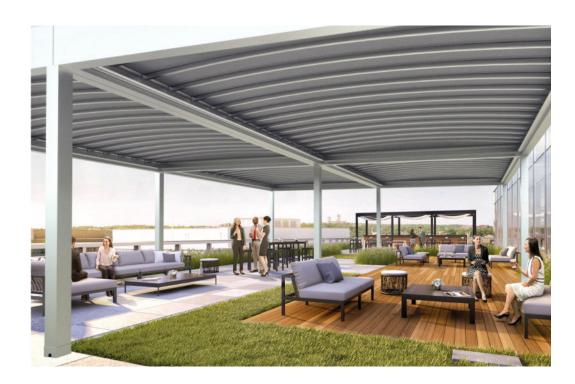

#### **SELENE**

When elegance and finish are the priority, the **Selene** pergola stands out as a stylish option. With a custom-made mobile cover system for protection against sun, rain or wind, it has a **slim yet lightweight design** that does not compromise on structural strength. It is weatherproof and can withstand winds up to level 11 on the Beaufort scale depending on measurements.

Selene can incorporate a **wide variety of accessories** and complements that allow it to adapt to the needs of each project, such as remote control operation, LED lighting on the perimeter, poles and pillars, and the incorporation of enclosures, among others.

Selene can include a front curtain with its winding tube fully integrated into the front crossbar.

And its configuration also allows it to adapt to different spaces, with presentations between walls, front posts, self-supporting and self-supporting gable.