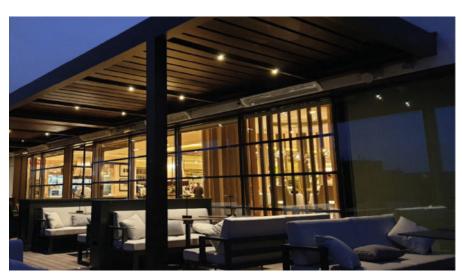

#### **PERGOSTAR Horizontal**

#### Imposing, clean and minimalist design.

The solid posts of the Pergostar Horizontal offer a sturdy support, carefully designed to resist the weight of the wide perimeter frame. The pergola is made of thick aluminium profiles, which subtly conceal the structure's mechanisms.

The retractable roof of the **Pergostar Horizontal** has largegauge blades, delicately curved to direct the flow of water into the side channels, integrated within the perimeter frame. This detail provides functionality and gives the ensemble an elegant aesthetic touch.