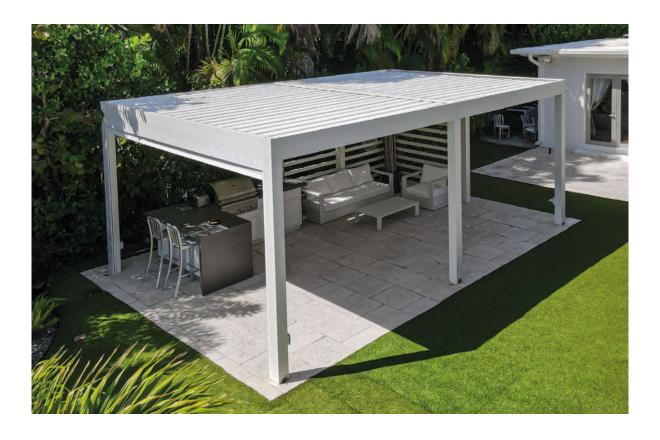

#### **PERGOLAM**

Pergolam is a bioclimatic pergola built entirely from aluminium profiles. Its 27 cm wide slats allow light and breeze to pass through, creating an environment integrated with the exterior. The pivoting system, adaptable in stages of 0°, 50°, 100° and 150°, provides precise control over the opening, while when closed, it does so hermetically, blocking out light and water completely.

**Pergolam**'s engineering excels in the assembly of its components using a sophisticated system of connections. These connections use stainless steel parts, high-strength nylon and aluminium profiles specifically designed to hide any visible screws or wires. This meticulousness not only contributes to the aesthetics, but also guarantees **exceptional resistance** to climatic changes and winds of up to **100 km/h**.