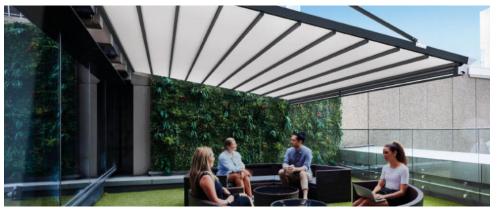

#### **PERGOSTAR Plus**

The perfect harmony between **elegance and** functionality.

Pergostar Plus is the ultimate in retractable pergolas. The taut, straight-design canvas imprints our commitment to innovation and style.

The strength of **Pergostar Plus** defies the most rigorous weather conditions, performing exceptionally well in winds of up to **80 km/h**. Its meticulously engineered channel beam offers not only strength, but also the ability to handle large volumes of water.

Our Pergostar Plus is a versatile choice for any environment thanks to its **Mini, Basic and Mega** presentations.