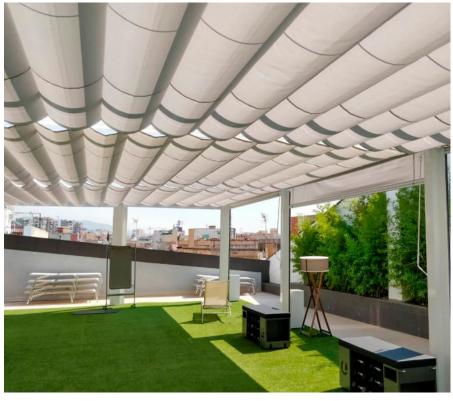

#### **PERGOSTAR Horizontal**

#### Imposing, clean and minimalist design.

The solid posts of the Pergostar Horizontal offer a sturdy support, carefully designed to resist the weight of the wide perimeter frame. The pergola is made of thick aluminium profiles, which subtly conceal the structure's mechanisms.

The retractable roof of the **Pergostar Horizontal** has largegauge blades, delicately curved to direct the flow of water into the side channels, integrated within the perimeter frame. This detail provides functionality and gives the ensemble an elegant aesthetic touch.