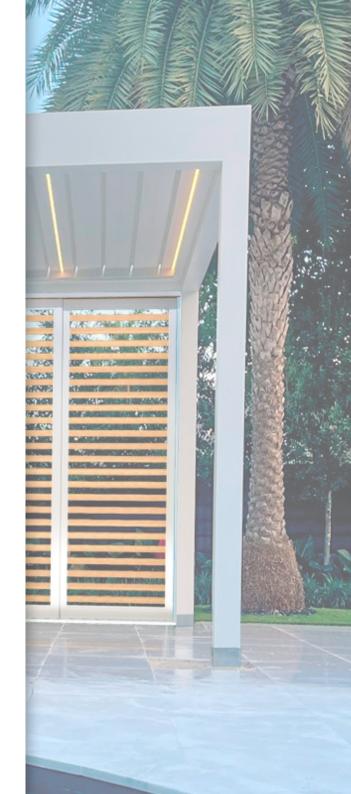

#### **PERGOLAM**

Pergolam is a bioclimatic pergola built entirely from aluminium profiles. Its 27 cm wide slats allow light and breeze to pass through, creating an environment integrated with the exterior. The pivoting system, adaptable in stages of 0°, 50°, 100° and 150°, provides precise control over the opening, while when closed, it does so hermetically, blocking out light and water completely.

**Pergolam**'s engineering excels in the assembly of its components using a sophisticated system of connections. These connections use stainless steel parts, high-strength nylon and aluminium profiles specifically designed to hide any visible screws or wires. This meticulousness not only contributes to the aesthetics, but also guarantees **exceptional resistance** to climatic changes and winds of up to **100 km/h**.

In addition, the pergola proves its robustness by withstanding a load of up to 50 cm of fresh snow at its maximum extension.