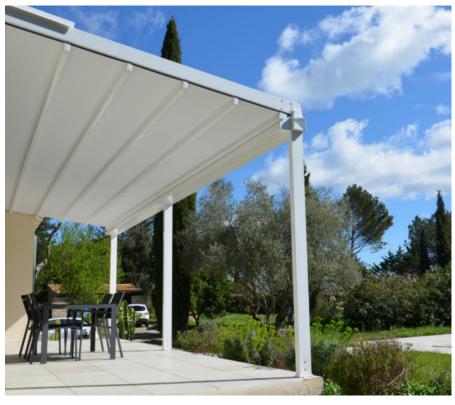

#### **PERGOSTAR Horizontal**

#### Imposing, clean and minimalist design.

The solid posts of the Pergostar Horizontal offer a sturdy support, carefully designed to resist the weight of the wide perimeter frame. The pergola is made of thick aluminium profiles, which subtly conceal the structure's mechanisms.

The retractable roof of the **Pergostar Horizontal** has largegauge blades, delicately curved to direct the flow of water into the side channels, integrated within the perimeter frame. This detail provides functionality and gives the ensemble an elegant aesthetic touch.