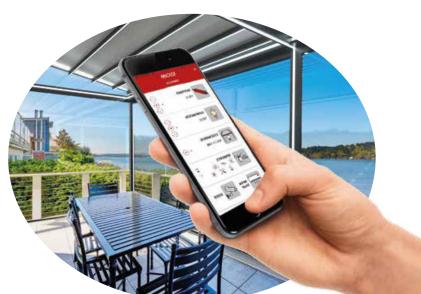

Pergogiralda is available in LT and XL versions, reaching from 2.5 to 7 metres of line per individual module.

Click here for more information

TOSCANA DYNAMIC is a powerful SMART HUB developed to extend the user experience, giving you control of multiple functions on your mobile device.

Total control of all TOSCANA pergolas at your fingertips.

The pergola can be controlled via:

Our App is available in Google Playstore and Appstore for Android and IOS devices, offering a user-friendly handling of the multiple options it offers.