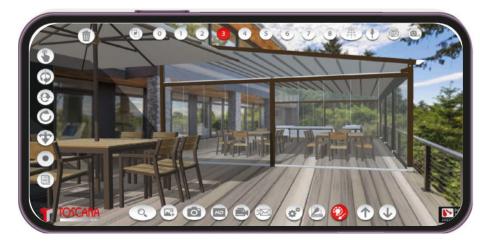

LIGHTING CONTROL

CONFIGURATION OF CUSTOMISED SCENARIOS

**SMOKE DETECTOR** 

INFRARED SIGNAL RECEIVER

TRANSMISSION SENSOR

INDOOR
TEMPERATURE SENSOR

WEATHER STATION AND SNOW SENSOR

It is an application that allows the 3D visualisation of any product, whether fixed or moving, on the façade or space that the client wishes. With this tool, you can instantly show through photos or videos how the product would look in the desired space.