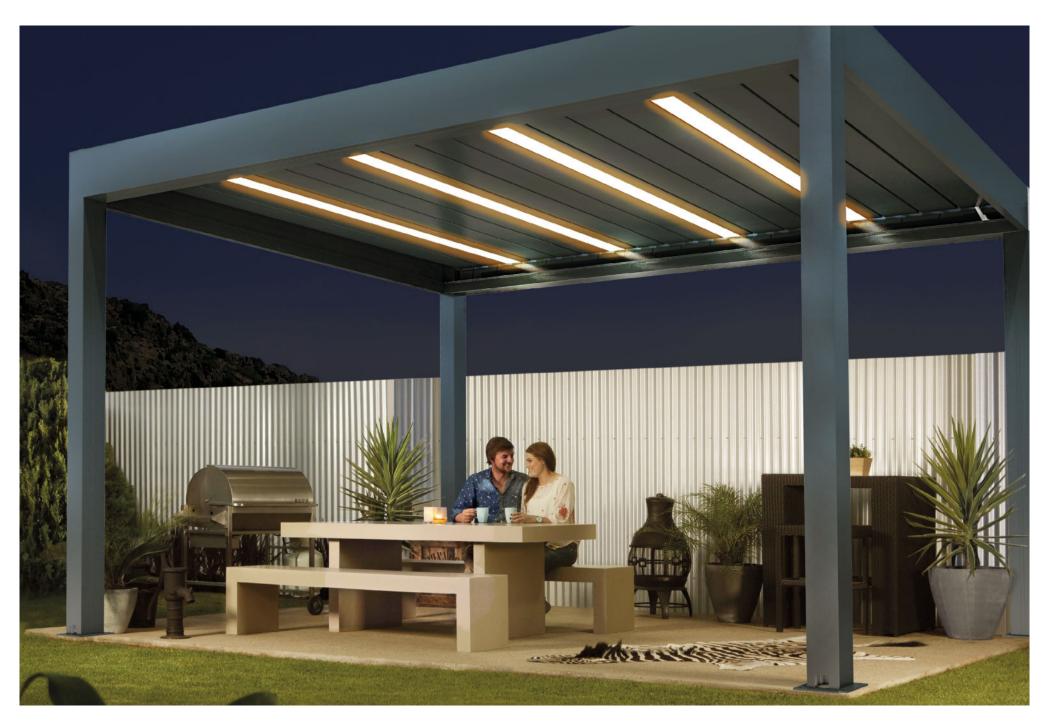

#### **PERGOLAM**

Pergolam is a bioclimatic pergola built entirely from aluminium profiles. Its 27 cm wide slats allow light and breeze to pass through, creating an environment integrated with the exterior. The pivoting system, adaptable in stages of 0°, 50°, 100° and 150°, provides precise control over the opening, while when closed, it does so hermetically, blocking out light and water completely.

**Pergolam**'s engineering excels in the assembly of its components using a sophisticated system of connections. These connections use stainless steel parts, high-strength nylon and aluminium profiles specifically designed to hide any visible screws or wires. This meticulousness not only contributes to the aesthetics, but also guarantees **exceptional resistance** to climatic changes and winds of up to **100 km/h**.

In addition, the pergola proves its robustness by withstanding a load of up to 50 cm of fresh snow at its maximum extension.