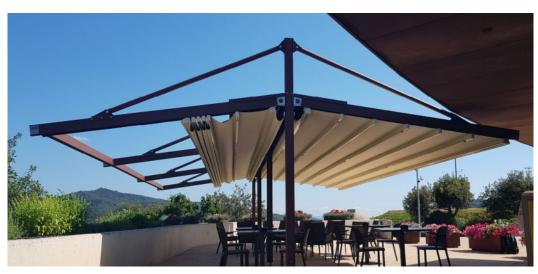

#### **SELENE**

When elegance and finish are the priority, the **Selene** pergola stands out as a stylish option. With a custom-made mobile cover system for protection against sun, rain or wind, it has a **slim yet lightweight design** that does not compromise on structural strength. It is weatherproof and can withstand winds up to level 11 on the Beaufort scale depending on measurements.

Selene can incorporate a **wide variety of accessories** and complements that allow it to adapt to the needs of each project, such as remote control operation, LED lighting on the perimeter, poles and pillars, and the incorporation of enclosures, among others.

Selene can include a front curtain with its winding tube fully integrated into the front crossbar.

And its configuration also allows it to adapt to different spaces, with presentations between walls, front posts, self-supporting and self-supporting gable.