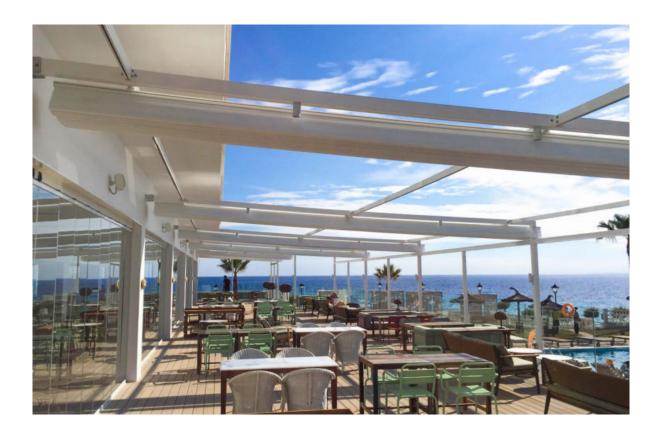

#### **PERGOSTAR Plus**

The perfect harmony between **elegance and** functionality.

Pergostar Plus is the ultimate in retractable pergolas. The taut, straight-design canvas imprints our commitment to innovation and style.

The strength of **Pergostar Plus** defies the most rigorous weather conditions, performing exceptionally well in winds of up to **80 km/h**. Its meticulously engineered channel beam offers not only strength, but also the ability to handle large volumes of water.

Our Pergostar Plus is a versatile choice for any environment thanks to its **Mini, Basic and Mega** presentations.