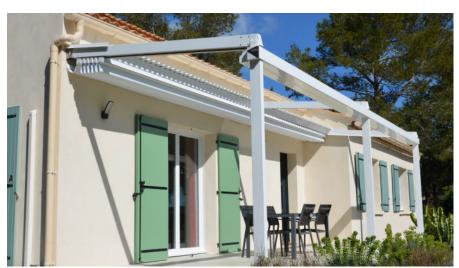

#### **PERGOLAM Lite**

**Ease of installation** for user autonomy.

Pergolam Lite is a carefully designed pergola that stands out for its high standards of **quality and resistance**. Conceived for direct installation by the customer under the **Do It Yourself (D.I.Y.)** philosophy, this bioclimatic pergola is distinguished by an innovative construction mechanism.

It also permits the incorporation of Daylight slats, a revolutionary transparent polycarbonate complement that allows natural light to be enjoyed during daylight hours.

It includes a smooth and efficient motorised opening and closing system. The maximum opening angle is up to 150 degrees, allowing full adaptation to weather conditions.

Pergolam Lite is particularly easy to assemble, a feature that simplifies the installation process, even for the user himself!