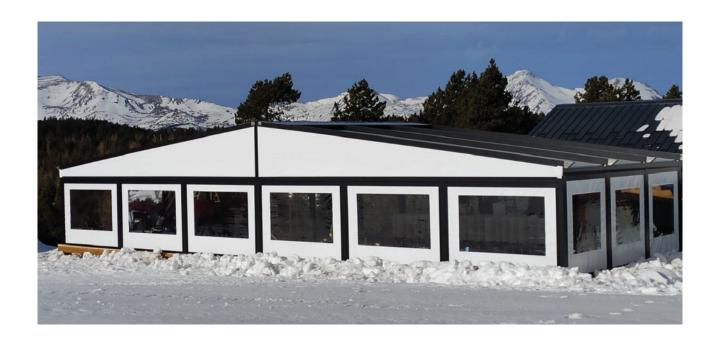

#### **PERGOSTAR Horizontal**

#### Imposing, clean and minimalist design.

The solid posts of the Pergostar Horizontal offer a sturdy support, carefully designed to resist the weight of the wide perimeter frame. The pergola is made of thick aluminium profiles, which subtly conceal the structure's mechanisms.

The retractable roof of the **Pergostar Horizontal** has largegauge blades, delicately curved to direct the flow of water into the side channels, integrated within the perimeter frame. This detail provides functionality and gives the ensemble an elegant aesthetic touch.