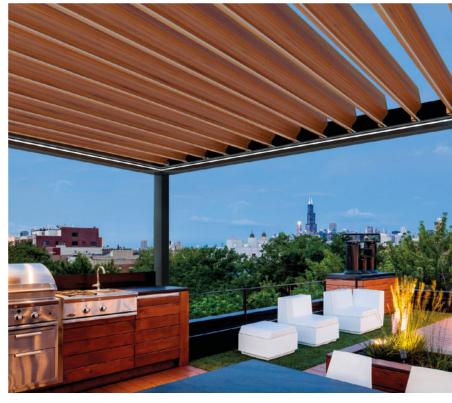

#### **PERGOLAM**

Pergolam is a bioclimatic pergola built entirely from aluminium profiles. Its 27 cm wide slats allow light and breeze to pass through, creating an environment integrated with the exterior. The pivoting system, adaptable in stages of 0°, 50°, 100° and 150°, provides precise control over the opening, while when closed, it does so hermetically, blocking out light and water completely.

**Pergolam**'s engineering excels in the assembly of its components using a sophisticated system of connections. These connections use stainless steel parts, high-strength nylon and aluminium profiles specifically designed to hide any visible screws or wires. This meticulousness not only contributes to the aesthetics, but also guarantees **exceptional resistance** to climatic changes and winds of up to **100 km/h**.

In addition, the pergola proves its robustness by withstanding a load of up to 50 cm of fresh snow at its maximum extension.