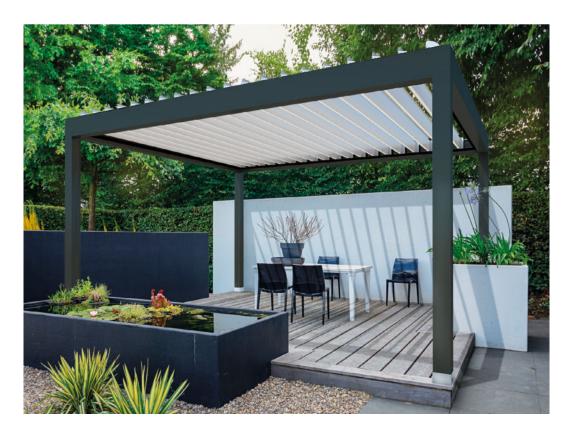

#### **PERGOSTAR Plus**

The perfect harmony between **elegance and** functionality.

Pergostar Plus is the ultimate in retractable pergolas. The taut, straight-design canvas imprints our commitment to innovation and style.

The strength of **Pergostar Plus** defies the most rigorous weather conditions, performing exceptionally well in winds of up to **80 km/h**. Its meticulously engineered channel beam offers not only strength, but also the ability to handle large volumes of water.

Our Pergostar Plus is a versatile choice for any environment thanks to its **Mini, Basic and Mega** presentations.