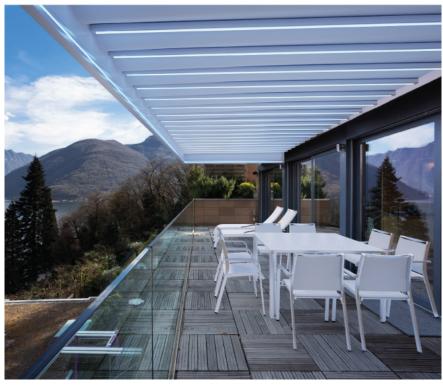

#### **PERGOSTAR Plus**

The perfect harmony between **elegance and** functionality.

Pergostar Plus is the ultimate in retractable pergolas. The taut, straight-design canvas imprints our commitment to innovation and style.

The strength of **Pergostar Plus** defies the most rigorous weather conditions, performing exceptionally well in winds of up to **80 km/h**. Its meticulously engineered channel beam offers not only strength, but also the ability to handle large volumes of water.

Our Pergostar Plus is a versatile choice for any environment thanks to its **Mini, Basic and Mega** presentations.