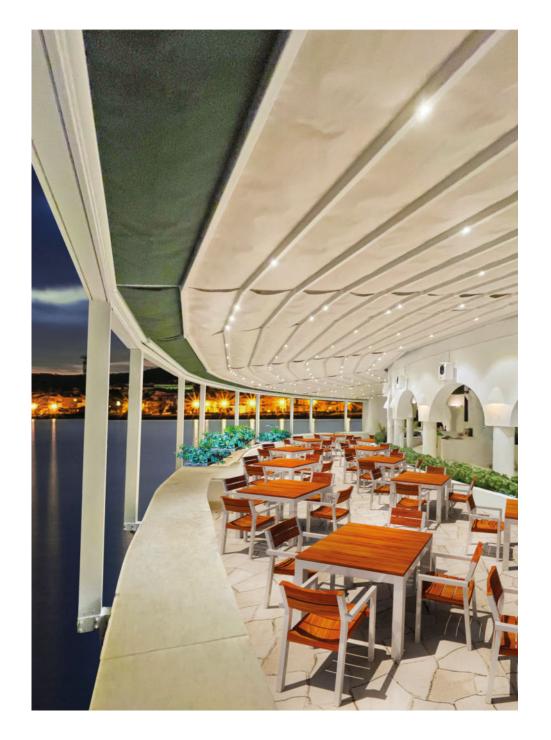

#### **PERGOGIRALDA**

Pergogiralda is a **simple, eye-catching model** that provides subtle sun protection. Its structure with aluminium pillars and profiles supports a fabric shade system that provides sun protection in an original and eye-catching way.

The fabric, available in different colours and materials, takes the form of waves to offer a **relaxed**, **natural and pleasant atmosphere**.

**Pergogiralda** fits perfectly into any space, offering the possibility of installation between walls, with two pillars supported by a wall or self-supporting with 4 pillars, in addition to its convenient manual opening system, by means of pulleys.

Pergogiralda is available in LT and XL versions, reaching from 2.5 to 7 metres of line per individual module.

Click here for more information

TOSCANA DYNAMIC is a powerful SMART HUB developed to extend the user experience, giving you control of multiple functions on your mobile device.