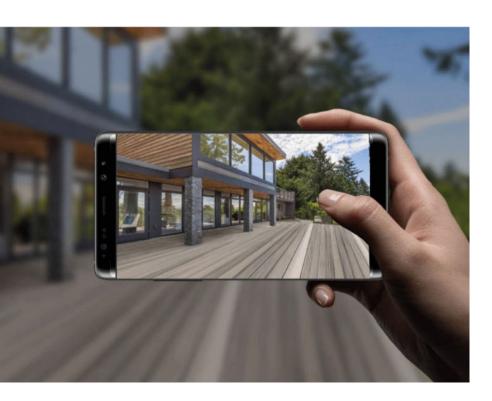

LIGHTING CONTROL

CONFIGURATION OF CUSTOMISED SCENARIOS

**SMOKE DETECTOR** 

INFRARED SIGNAL RECEIVER

TRANSMISSION SENSOR

INDOOR
TEMPERATURE SENSOR

WEATHER STATION AND SNOW SENSOR

It is an application that allows the 3D visualisation of any product, whether fixed or moving, on the façade or space that the client wishes. With this tool, you can instantly show through photos or videos how the product would look in the desired space.