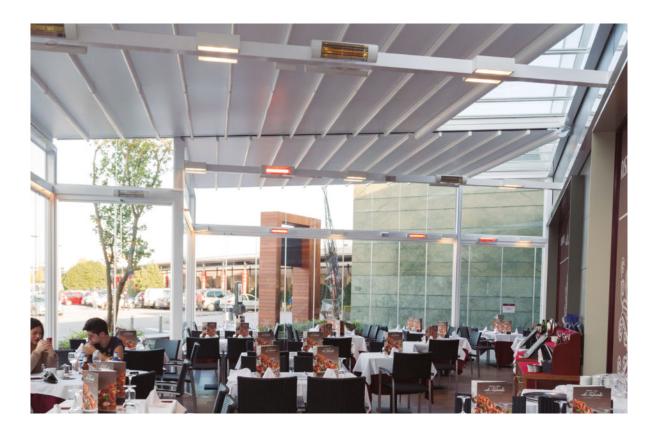

#### **PERGOSTAR Plus**

The perfect harmony between **elegance and** functionality.

Pergostar Plus is the ultimate in retractable pergolas. The taut, straight-design canvas imprints our commitment to innovation and style.

The strength of **Pergostar Plus** defies the most rigorous weather conditions, performing exceptionally well in winds of up to **80 km/h**. Its meticulously engineered channel beam offers not only strength, but also the ability to handle large volumes of water.

Our Pergostar Plus is a versatile choice for any environment thanks to its **Mini, Basic and Mega** presentations.