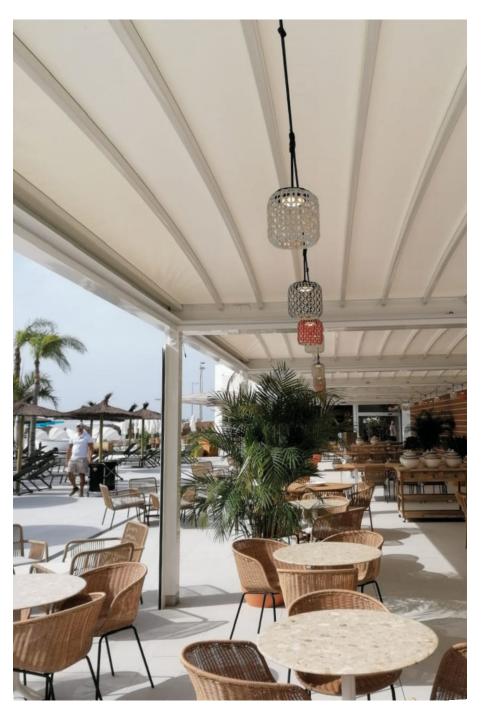

#### **PERGOSTAR Plus**

The perfect harmony between **elegance and** functionality.

Pergostar Plus is the ultimate in retractable pergolas. The taut, straight-design canvas imprints our commitment to innovation and style.

The strength of **Pergostar Plus** defies the most rigorous weather conditions, performing exceptionally well in winds of up to **80 km/h**. Its meticulously engineered channel beam offers not only strength, but also the ability to handle large volumes of water.

Our Pergostar Plus is a versatile choice for any environment thanks to its **Mini, Basic and Mega** presentations.