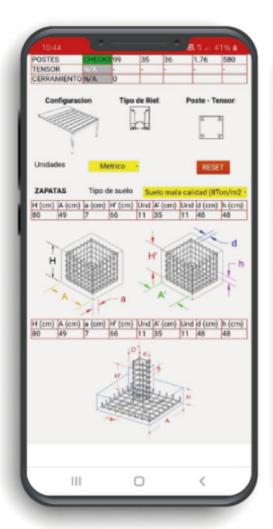

With our APP Toscana Analyse, we can design and calculate in minutes an ideal structure with the wind and snow loads desired by the client, and it will automatically indicate the technical specifications of the reinforced concrete base to anchor the poles to the ground.