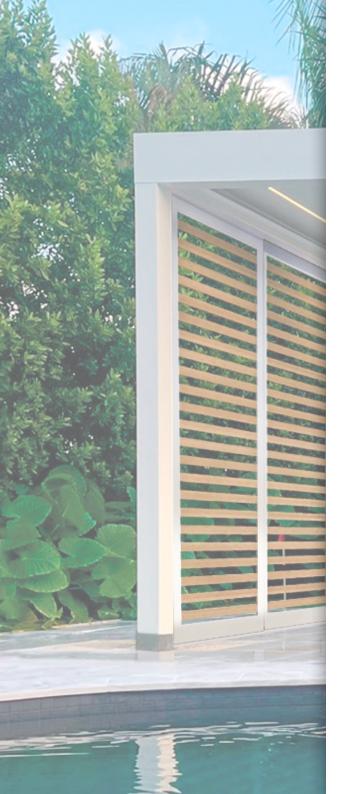

#### **PERGOLAM**

Pergolam is a bioclimatic pergola built entirely from aluminium profiles. Its 27 cm wide slats allow light and breeze to pass through, creating an environment integrated with the exterior. The pivoting system, adaptable in stages of 0°, 50°, 100° and 150°, provides precise control over the opening, while when closed, it does so hermetically, blocking out light and water completely.

**Pergolam**'s engineering excels in the assembly of its components using a sophisticated system of connections. These connections use stainless steel parts, high-strength nylon and aluminium profiles specifically designed to hide any visible screws or wires. This meticulousness not only contributes to the aesthetics, but also guarantees **exceptional resistance** to climatic changes and winds of up to **100 km/h**.

In addition, the pergola proves its robustness by withstanding a load of up to 50 cm of fresh snow at its maximum extension.