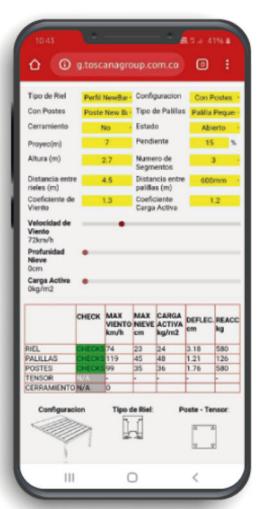

With our APP Toscana Analyse, we can design and calculate in minutes an ideal structure with the wind and snow loads desired by the client, and it will automatically indicate the technical specifications of the reinforced concrete base to anchor the poles to the ground.