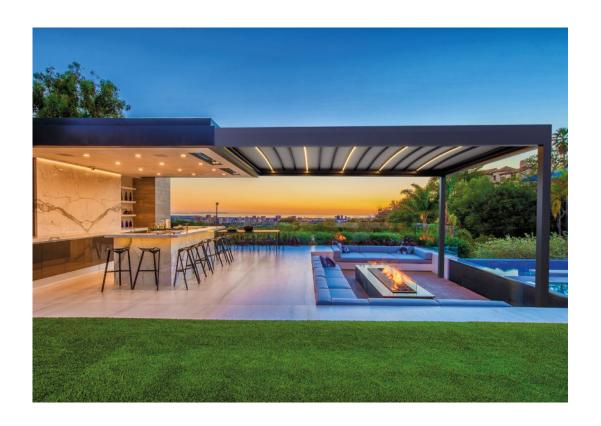

#### **SELENE**

When elegance and finish are the priority, the **Selene** pergola stands out as a stylish option. With a custom-made mobile cover system for protection against sun, rain or wind, it has a **slim yet lightweight design** that does not compromise on structural strength. It is weatherproof and can withstand winds up to level 11 on the Beaufort scale depending on measurements.

Selene can incorporate a **wide variety of accessories** and complements that allow it to adapt to the needs of each project, such as remote control operation, LED lighting on the perimeter, poles and pillars, and the incorporation of enclosures, among others.

Selene can include a front curtain with its winding tube fully integrated into the front crossbar.

And its configuration also allows it to adapt to different spaces, with presentations between walls, front posts, self-supporting and self-supporting gable.