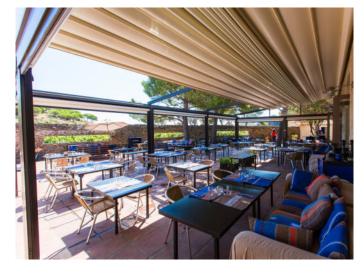

#### **SELENE**

When elegance and finish are the priority, the **Selene** pergola stands out as a stylish option. With a custom-made mobile cover system for protection against sun, rain or wind, it has a **slim yet lightweight design** that does not compromise on structural strength. It is weatherproof and can withstand winds up to level 11 on the Beaufort scale depending on measurements.

Selene can incorporate a **wide variety of accessories** and complements that allow it to adapt to the needs of each project, such as remote control operation, LED lighting on the perimeter, poles and pillars, and the incorporation of enclosures, among others.

Selene can include a front curtain with its winding tube fully integrated into the front crossbar.

And its configuration also allows it to adapt to different spaces, with presentations between walls, front posts, self-supporting and self-supporting gable.