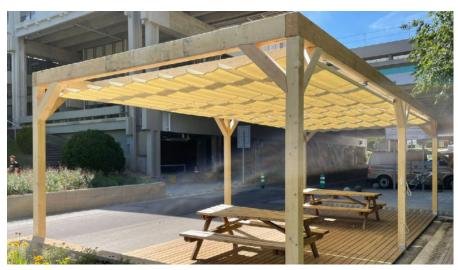

#### **PERGOLAM Lite**

**Ease of installation** for user autonomy.

Pergolam Lite is a carefully designed pergola that stands out for its high standards of **quality and resistance**. Conceived for direct installation by the customer under the **Do It Yourself (D.I.Y.)** philosophy, this bioclimatic pergola is distinguished by an innovative construction mechanism.

It also permits the incorporation of Daylight slats, a revolutionary transparent polycarbonate complement that allows natural light to be enjoyed during daylight hours.

It includes a smooth and efficient motorised opening and closing system. The maximum opening angle is up to 150 degrees, allowing full adaptation to weather conditions.

Pergolam Lite is particularly easy to assemble, a feature that simplifies the installation process, even for the user himself!