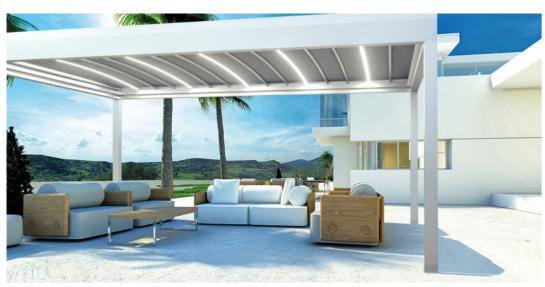

#### **PERGOSTAR Horizontal**

#### Imposing, clean and minimalist design.

The solid posts of the Pergostar Horizontal offer a sturdy support, carefully designed to resist the weight of the wide perimeter frame. The pergola is made of thick aluminium profiles, which subtly conceal the structure's mechanisms.

The retractable roof of the **Pergostar Horizontal** has largegauge blades, delicately curved to direct the flow of water into the side channels, integrated within the perimeter frame. This detail provides functionality and gives the ensemble an elegant aesthetic touch.