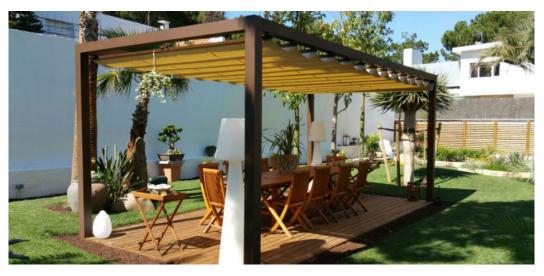

#### **PERGOSTAR Plus**

The perfect harmony between **elegance and** functionality.

Pergostar Plus is the ultimate in retractable pergolas. The taut, straight-design canvas imprints our commitment to innovation and style.

The strength of **Pergostar Plus** defies the most rigorous weather conditions, performing exceptionally well in winds of up to **80 km/h**. Its meticulously engineered channel beam offers not only strength, but also the ability to handle large volumes of water.

Our Pergostar Plus is a versatile choice for any environment thanks to its **Mini, Basic and Mega** presentations.