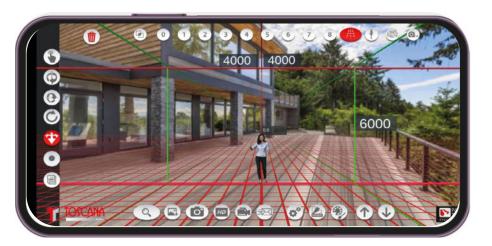

With our APP Toscana Analyse, we can design and calculate in minutes an ideal structure with the wind and snow loads desired by the client, and it will automatically indicate the technical specifications of the reinforced concrete base to anchor the poles to the ground.